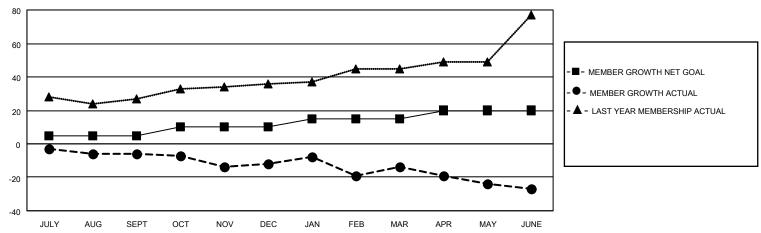

### GOALS AND ACTUAL MEMBERS CUMULATIVE

| DROPPED CLUBS: 2 |    | 13 CLUBS OF 29 ADDED 1 OR<br>MORE NEW MEMBERS | GENDER DISTRIBUTION                |              |  |
|------------------|----|-----------------------------------------------|------------------------------------|--------------|--|
|                  |    | MORE NEW MEMBERS                              | MALE                               | 492 (65.60%) |  |
|                  |    |                                               | FEMALE                             | 258 (34.40%) |  |
| DROPPED MEMBERS  |    |                                               | NON BINARY                         | 0 (0.00%)    |  |
|                  | _  |                                               | PREFER NOT TO ANSWER               | 0 (0.00%)    |  |
| DECEASED         | 7  |                                               |                                    |              |  |
| CLUB CANCELLED   | 0  | CLICK HERE FOR CUMULATIVE                     | TOTAL FAMILY UNIT MEMBERS 134      |              |  |
| OTHER            | 55 | MEMBERSHIP DATA                               |                                    |              |  |
| TOTAL            | 62 |                                               | FAMILY MEMBERS PAYING HALF DUES 68 |              |  |
|                  |    |                                               |                                    |              |  |